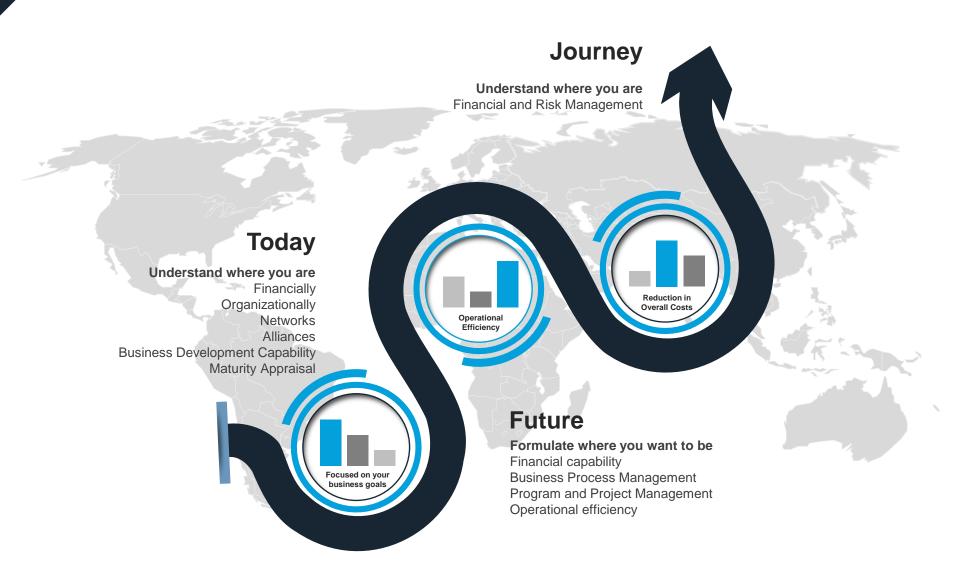

#### APPRAISAL AND JOURNEY MANAGEMENT

Channel members are properly evaluated and situated to support the acquisition and response processes, based upon their maturity and experience

**PAST PERFORMANCE** is an important part of the appraisal of new members, acting as a key performance indicator (KPI) that drives and positions the Acquisition Timeline to Revenue

#### CHANNEL MEMBER TIER 1, 2, and 3 SELECTION

Member business profile uses past performance, financial certifications, clearances and other information to help determine parts of the maturity model and journey mapping for our members